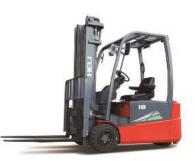

### **ELECTRIC FORKLIFTS**

1-10 Tons / 3 – 6.5 Meters **Dual AC Motors Operator Presence System Solid Tires** 150 Bar High Oil Pressures **Battery Auto Water** Battery Side Pull for 3 Shifts

18

Renewable Energy 15%
Technology Battery

**Battery Side Pull for Multiple Shifts** 

Hassle Free Battery Maintenance

HELI

Optional Single Point Filling System

**Capacity 1.6 – 2.0 Tons** 

ZAPI - Travelling / Lifting & Steering Motor