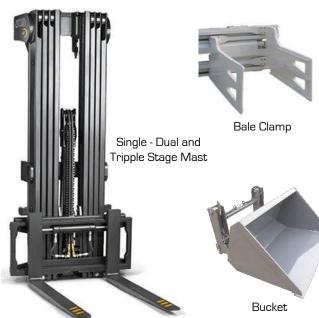

ICE Series 1 – 4.5 tons Diesel / Petrol / LPG

ICE Series 5 – 10 tons Diesel / Petrol / LPG

Battery Forklifts 3W 1 – 2 tons Up to 6m

Battery Forklifts 4W 1 – 10 tons Up to 6m

Reach Truck- Battery 1 – 2 tons Up to 12.5m

Pallet Stacker -1 – 1.6 tons Up to 6m Narrow and Wide Aisle

Pallet Movers 1 – 3 tons

ICE Series 12–36 tons Diesel H2000 / New H Series

**Empty Handlers** 

**Reach Stackers** 

**Tow Trucks** 

**Attachments** 