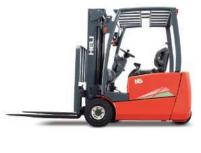

### **ELECTRIC FORKLIFTS**

1-10 Tons / 3 – 6.5 Meters **Dual AC Motors Operator Presence System Solid Tires** 150 Bar High Oil Pressures **Battery Auto Water** Battery Side Pull for 3 Shifts

18

Renewable Energy 15%
Technology Battery

**Battery Side Pull for Multiple Shifts** 

Hassle Free Battery Maintenance

HELI

Optional Single Point Filling System

**Capacity 1.6 – 2.0 Tons** 

ZAPI - Travelling / Lifting & Steering Motor