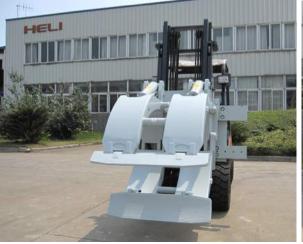

### SPECIAL ATTACHMENTS and ACCESSORIES

Load Stablizer for Beverage Industry

Appliance Handler

Blue and Red Safety Light

Push and Pull Slip Sheet Attachment

Wireless Cameras

Paper Roll Clamp

Pallet Side Shifting

1 - 2 - 3 - 4 Drum handler

Pipe and Log handler

Becon Light