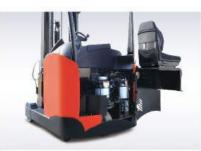

### **ELECTRIC FORKLIFTS**

1-10 Tons / 3 – 6.5 Meters **Dual AC Motors Operator Presence System Solid Tires** 150 Bar High Oil Pressures **Battery Auto Water** Battery Side Pull for 3 Shifts

18

Renewable Energy 15%
Technology Battery

**Battery Side Pull for Multiple Shifts** 

Hassle Free Battery Maintenance

HELI

Optional Single Point Filling System

**Capacity 1.6 – 2.0 Tons** 

ZAPI - Travelling / Lifting & Steering Motor