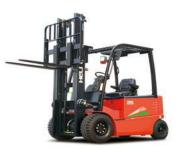

### **ELECTRIC FORKLIFTS**

1-10 Tons / 3 – 6.5 Meters **Dual AC Motors Operator Presence System Solid Tires** 150 Bar High Oil Pressures **Battery Auto Water** Battery Side Pull for 3 Shifts

18

Renewable Energy 15%
Technology Battery

**Battery Side Pull for Multiple Shifts** 

Hassle Free Battery Maintenance

HELI

Optional Single Point Filling System

**Capacity 1.6 – 2.0 Tons** 

ZAPI - Travelling / Lifting & Steering Motor