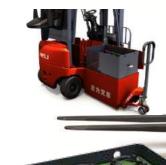

ICE Series 1 – 4.5 tons Diesel / Petrol / LPG

ICE Series 5 – 10 tons Diesel / Petrol / LPG

Battery Forklifts 3W 1 – 2 tons Up to 6m

Battery Forklifts 4W 1 – 10 tons Up to 6m

Reach Truck- Battery 1 – 2 tons Up to 12.5m

Pallet Stacker -1 – 1.6 tons Up to 6m Narrow and Wide Aisle

Pallet Movers 1 – 3 tons

ICE Series 12–36 tons Diesel H2000 / New H Series

**Empty Handlers** 

**Reach Stackers** 

**Tow Trucks** 

**Attachments** 