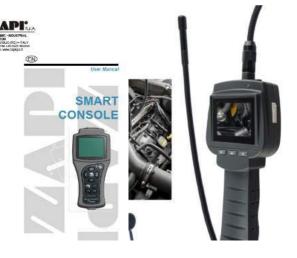

**Battery Side Pull for Multiple Shifts** 

Hassle Free Battery Maintenance

HELI

Optional Single Point Filling System

**Capacity 1.6 – 2.0 Tons** 

ZAPI - Travelling / Lifting & Steering Motor

## HELI MOBILE WORKSHOP

Welding Plant
Generator
Compressors
OEM Controllers Handheld Programmers
Lathe Machines
Seals, Filters,
Lubricants, Hoses
A, B and C Checks and
on SPOT Repairs.

Operating the

Online complain registration www.helipakistan.com