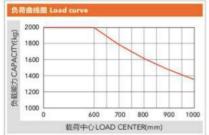

1-10 Tons / Height 2 - 7 meters with Japanese Isuzu,
Mitsubishi & Nissan Engines

Fuel Efficiency up by 5% then anyone other offered brand in the market

- With ISUZU KABUTA NISSAN Engines
- Diesel Petrol LPG (Dual Fuel)
- Fuel efficiency increased by 12%\*
- Noise Reduced by 3db
- Workspace increased by 45%
- Operator View increased by 20%
- Loading Capacity Increased by 5%
- Working efficiency increased by 10%
- Vibration reduced by 20% from all other forklifts in the Market