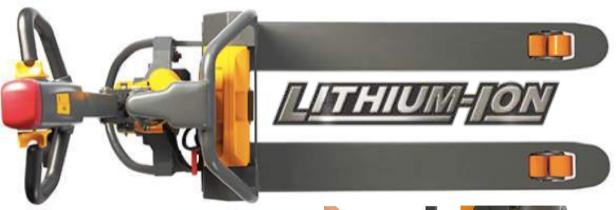

#### **APPLICATIONS**

Indoor Use - Light Duty
Work - Warehouse Freight handling Retail
Outlets - Beverage
Distribution - Frozen Food
Storage - Chemical
Handling and Processing
facility.

48V large capacity Lithium Battery, long working time around 6 hours.

Charging Time – 3 hours.

1 Minute replacement of 2
batteries which can run up to 24
hours of operations.

Brushless motors, maintenance free, High efficiency.
Steeples Speed, smooth speed changing.

Small size, flexible steering, narrow size for small spaces.

Multi Function Control handle

1 Minute replacement Lithium Battery

Wheel Safety Cover

Charging Time

Fast and short boost charge, only 3 hours charging is sufficient to achieve full charge.

Working Time

Powerful and robust energy. 48V/20Ah battery voltage. A fully charged battery can work continuously for 6 hours.

Work Shift 24HR

Prepare just two pieces of lithium batteries. One charging, one working, 24 hours without break.