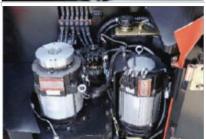

### **ELECTRIC FORKLIFTS**

1-10 Tons / 3 – 6.5 Meters **Dual AC Motors Operator Presence System Solid Tires** 150 Bar High Oil Pressures **Battery Auto Water** Battery Side Pull for 3 Shifts

18

Renewable Energy 15%
Technology Battery

**Battery Side Pull for Multiple Shifts** 

Hassle Free Battery Maintenance

HELI

Optional Single Point Filling System

**Capacity 1.6 – 2.0 Tons** 

ZAPI - Travelling / Lifting & Steering Motor