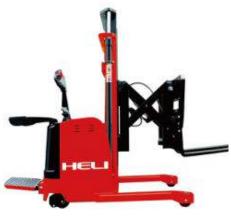

**Battery Side Pull for Multiple Shifts** 

Hassle Free Battery Maintenance

HELI

Optional Single Point Filling System

**Capacity 1.6 – 2.0 Tons** 

ZAPI - Travelling / Lifting & Steering Motor

### **WAREHOUSE EQUIPMENTS**

AC Series Stacker 1.2 - 2 tons

Counter Balance Stacker 0.6-1.6 tons

Straddle Stacker 1 - 2 tons

Semi Electric Stacker 1 - 2 tons

Double Deep Straddle Stacker 1.2 - 2 tons

Double Deep Power Pallet 1-3 Tons