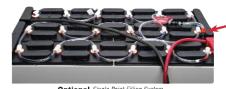

### **ELECTRIC FORKLIFTS**

1-10 Tons / 3 – 6.5 Meters **Dual AC Motors Operator Presence System Solid Tires** 150 Bar High Oil Pressures **Battery Auto Water** Battery Side Pull for 3 Shifts

18

Renewable Energy 15%
Technology Battery

**Battery Side Pull for Multiple Shifts** 

Hassle Free Battery Maintenance

HELI

Optional Single Point Filling System

**Capacity 1.6 – 2.0 Tons** 

ZAPI - Travelling / Lifting & Steering Motor