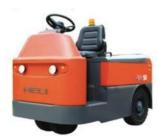

### **WAREHOUSE EQUIPMENTS**

AC Series Stacker 1.2 - 2 tons

Counter Balance Stacker 0.6-1.6 tons

Straddle Stacker 1 - 2 tons

Semi Electric Stacker 1 - 2 tons

Double Deep Straddle Stacker 1.2 - 2 tons

Double Deep Power Pallet 1-3 Tons

DC Series Walkie Power Pallet 1.5 Tons

AC Series Pedestrian Power Pallet 2 - 3.5 tons