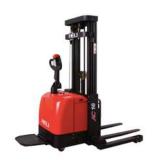

### **WAREHOUSE EQUIPMENTS**

AC Series Stacker 1.2 - 2 tons

Counter Balance Stacker 0.6-1.6 tons

Straddle Stacker 1 - 2 tons

Semi Electric Stacker 1 - 2 tons

Double Deep Straddle Stacker 1.2 - 2 tons

Double Deep Power Pallet 1-3 Tons

#### **APPLICATIONS**

Indoor Use - Light Duty
Work - Warehouse Freight handling Retail
Outlets - Beverage
Distribution - Frozen Food
Storage - Chemical
Handling and Processing
facility.

48V large capacity Lithium Battery, long working time around 6 hours.

Charging Time – 3 hours.

1 Minute replacement of 2
batteries which can run up to 24
hours of operations.

Brushless motors, maintenance free, High efficiency.
Steeples Speed, smooth speed changing.

Small size, flexible steering, narrow size for small spaces.