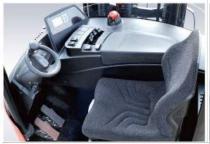

### **ELECTRIC FORKLIFTS**

1-10 Tons / 3 – 6.5 Meters **Dual AC Motors Operator Presence System Solid Tires** 150 Bar High Oil Pressures **Battery Auto Water** Battery Side Pull for 3 Shifts

18

Renewable Energy 15%
Technology Battery

**Battery Side Pull for Multiple Shifts** 

Hassle Free Battery Maintenance

HELI

Optional Single Point Filling System

**Capacity 1.6 – 2.0 Tons** 

ZAPI - Travelling / Lifting & Steering Motor