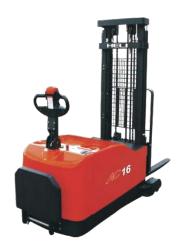

### **WAREHOUSE EQUIPMENTS**

AC Series Stacker 1.2 - 2 tons

Counter Balance Stacker 0.6-1.6 tons

Straddle Stacker 1 - 2 tons

Semi Electric Stacker 1 - 2 tons

Double Deep Straddle Stacker 1.2 - 2 tons

Double Deep Power Pallet 1-3 Tons

DC Series Walkie Power Pallet 1.5 Tons

AC Series Pedestrian Power Pallet 2 - 3.5 tons