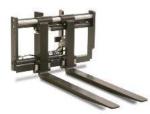

### SPECIAL ATTACHMENTS and ACCESSORIES

Load Stablizer for Beverage Industry

Appliance Handler

Blue and Red Safety Light

Push and Pull Slip Sheet Attachment

Wireless Cameras

Paper Roll Clamp

Pallet Side Shifting

1 - 2 - 3 - 4 Drum handler

Pipe and Log handler

Becon Light