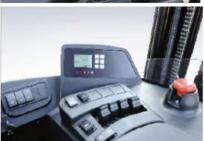

### **ELECTRIC FORKLIFTS**

1-10 Tons / 3 – 6.5 Meters **Dual AC Motors Operator Presence System Solid Tires** 150 Bar High Oil Pressures **Battery Auto Water** Battery Side Pull for 3 Shifts

18

Renewable Energy 15%
Technology Battery

**Battery Side Pull for Multiple Shifts** 

Hassle Free Battery Maintenance

HELI

Optional Single Point Filling System

**Capacity 1.6 – 2.0 Tons** 

ZAPI - Travelling / Lifting & Steering Motor