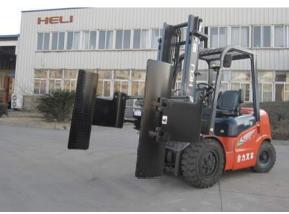

### SPECIAL ATTACHMENTS and ACCESSORIES

Load Stablizer for Beverage Industry

Appliance Handler

Blue and Red Safety Light

Push and Pull Slip Sheet Attachment

Wireless Cameras

Paper Roll Clamp

Pallet Side Shifting