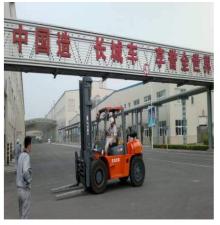

1-10 Tons / Height 2 - 7 meters with Japanese Isuzu,
Mitsubishi & Nissan Engines

Fuel Efficiency up by 5% then anyone other offered brand in the market

- With ISUZU KABUTA NISSAN Engines
- Diesel Petrol LPG (Dual Fuel)
- Fuel efficiency increased by 12%\*
- Noise Reduced by 3db
- Workspace increased by 45%
- Operator View increased by 20%
- Loading Capacity Increased by 5%
- Working efficiency increased by 10%
- Vibration reduced by 20% from all other forklifts in the Market