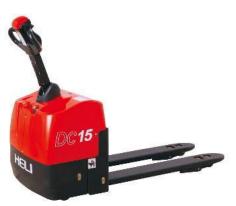

DC Series Walkie Power Pallet 1.5 Tons

AC Series Pedestrian Power Pallet 2 - 3.5 tons