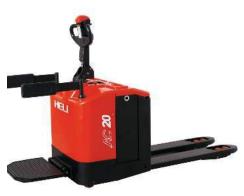

DC Series Walkie Power Pallet 1.5 Tons

AC Series Pedestrian Power Pallet 2 - 3.5 tons