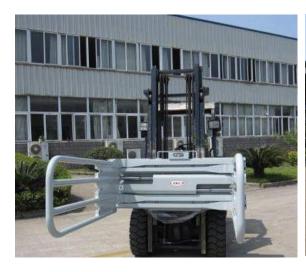

size for small spaces.







Multi Function Control handle

1 Minute replacement Lithium Battery

Wheel Safety Cover







Charging Time

Fast and short boost charge, only 3 hours charging is sufficient to achieve full charge.



Working Time

Powerful and robust energy. 48V/20Ah battery voltage. A fully charged battery can work continuously for 6 hours.



Work Shift 24HR

Prepare just two pieces of lithium batteries. One charging, one working, 24 hours without break.





### SPECIAL ATTACHMENTS and ACCESSORIES





Load Stablizer for Beverage Industry



Appliance Handler



Blue and Red Safety Light







Push and Pull Slip Sheet Attachment



Wireless Cameras



Paper Roll Clamp



Pallet Side Shifting



1 - 2 - 3 - 4 Drum handler



Pipe and Log handler



Becon Light





















### **MAJOR APPLICATIONS**





















### **PORT HANDLING EQUIPMENT**



Handler up to 7 high



www.kzkgroup.com www.helipakistan.com







- KZK Estb. 1994 (Supplies to Industrial and commercial companies)
- Acquired HELI Distribution in 2003
- Best Dealer Award 2008
- Sold Over 1200 units since 2003
- NO.1 MHE Sales for the last 2 years
- Internationally Trained Engineers and Support Staff
- Located in 3 main cities of Pakistan with 3 S support guarantee 24/7.
- Only company that has parts dealers network
- We offer ex-stock inventory of Equipment's, Spare parts and Batteries for Electrical Equipment's.
- The Only MHE supplier offering Mobile Workshop.







## HELI MOBILE WORKSHOP

Welding Plant
Generator
Compressors
OEM Controllers Handheld Programmers
Lathe Mach