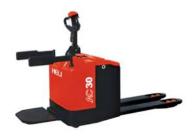

DC Series Walkie Power Pallet 1.5 Tons

AC Series Pedestrian Power Pallet 2 - 3.5 tons

Multi Function Control handle

1 Minute replacement Lithium Battery

Wheel Safety Cover

Charging Time

Fast and short boost charge, only 3 hours charging is sufficient to achieve full charge.

Working Time

Powerful and robust energy. 48V/20Ah battery voltage. A fully charged battery can work continuously for 6 hours.

Work Shift 24HR

Prepare just two pieces of lithium batteries. One charging, one working, 24 hours without break.