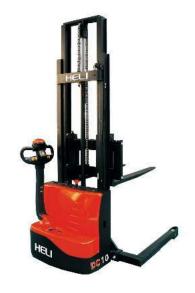

### **WAREHOUSE EQUIPMENTS**

AC Series Stacker 1.2 - 2 tons

Counter Balance Stacker 0.6-1.6 tons

Straddle Stacker 1 - 2 tons

Semi Electric Stacker 1 - 2 tons

Double Deep Straddle Stacker 1.2 - 2 tons

Double Deep Power Pallet 1-3 Tons

DC Series Walkie Power Pallet 1.5 Tons

AC Series Pedestrian Power Pallet 2 - 3.5 tons