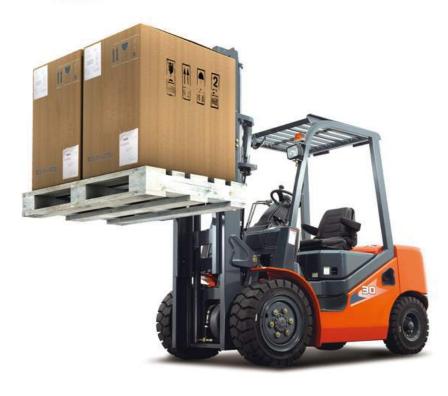

1-10 Tons / Height 2 - 7 meters with Japanese Isuzu,
Mitsubishi & Nissan Engines

Fuel Efficiency up by 5% then anyone other offered brand in the market

- With ISUZU KABUTA NISSAN Engines
- Diesel Petrol LPG (Dual Fuel)
- Fuel efficiency increased by 12%\*
- Noise Reduced by 3db
- Workspace increased by 45%
- Operator View increased by 20%
- Loading Capacity Increased by 5%
- Working efficiency increased by 10%
- Vibration reduced by 20% from all other forklifts in the Market

### **ELECTRIC FORKLIFTS**

1-10 Tons / 3 – 6.5 Meters **Dual AC Motors Operator Presence System Solid Tires** 150 Bar High Oil Pressures **Battery Auto Water** Battery Side Pull for 3 Shifts

18

Renewable Energy 15%
Technology Battery