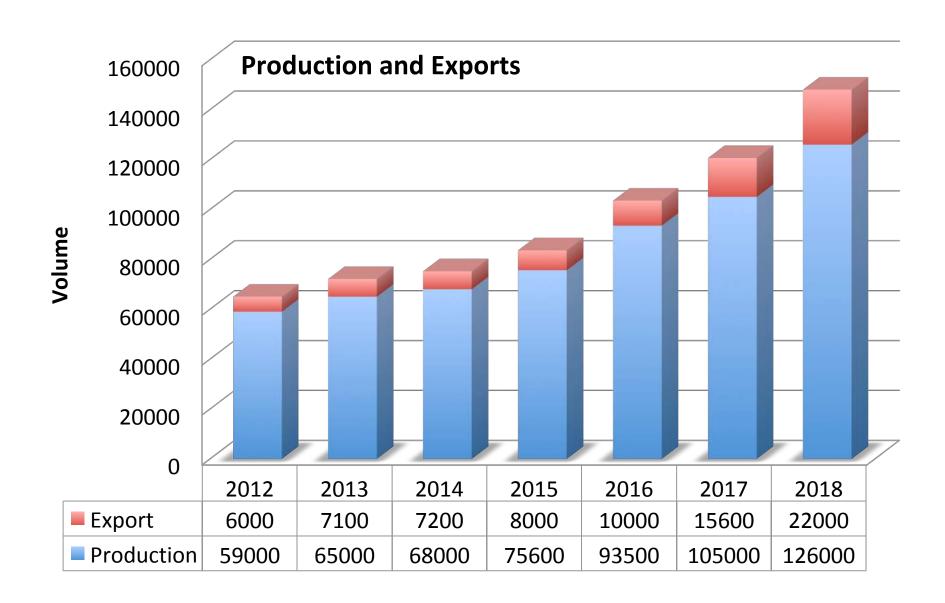

### Anhui Forklift Group Co. Ltd

Founded in 1958 400 acres

10,000 + employees 120,000 + units 160 Countries