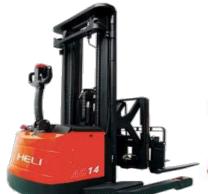

ICE Series 1 – 4.5 tons Diesel / Petrol / LPG

ICE Series 5 – 10 tons Diesel / Petrol / LPG

Battery Forklifts 3W 1 – 2 tons Up to 6m

Battery Forklifts 4W 1 – 10 tons Up to 6m

Reach Truck- Battery 1 – 2 tons Up to 12.5m