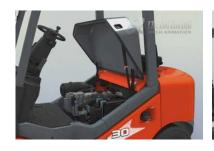

1-10 Tons / Height 2 - 7 meters with Japanese Isuzu,
Mitsubishi & Nissan Engines

Fuel Efficiency up by 5% then anyone other offered brand in the market

- With ISUZU KABUTA NISSAN Engines
- Diesel Petrol LPG (Dual Fuel)
- Fuel efficiency increased by 12%\*
- Noise Reduced by 3db
- Workspace increased by 45%
- Operator View increased by 20%
- Loading Capacity Increased by 5%
- Working efficiency increased by 10%
- Vibration reduced by 20% from all other forklifts in the Market