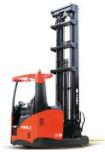

ICE Series 1 – 4.5 tons Diesel / Petrol / LPG

ICE Series 5 – 10 tons Diesel / Petrol / LPG

Battery Forklifts 3W 1 – 2 tons Up to 6m

Battery Forklifts 4W 1 – 10 tons Up to 6m

Reach Truck- Battery 1 – 2 tons Up to 12.5m