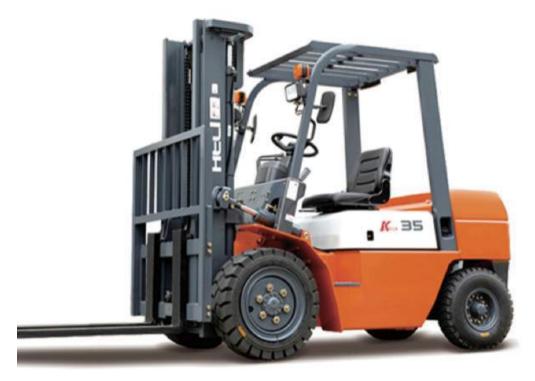

1-10 Tons / Height 2 - 7 meters with Japanese Isuzu,
Mitsubishi & Nissan Engines

Fuel Efficiency up by 5% then anyone other offered brand in the market

- With ISUZU KABUTA NISSAN Engines
- Diesel Petrol LPG (Dual Fuel)
- Fuel efficiency increased by 12%\*
- Noise Reduced by 3db
- Workspace increased by 45%
- Operator View increased by 20%
- Loading Capacity Increased by 5%
- Working efficiency increased by 10%
- Vibration reduced by 20% from all other forklifts in the Market