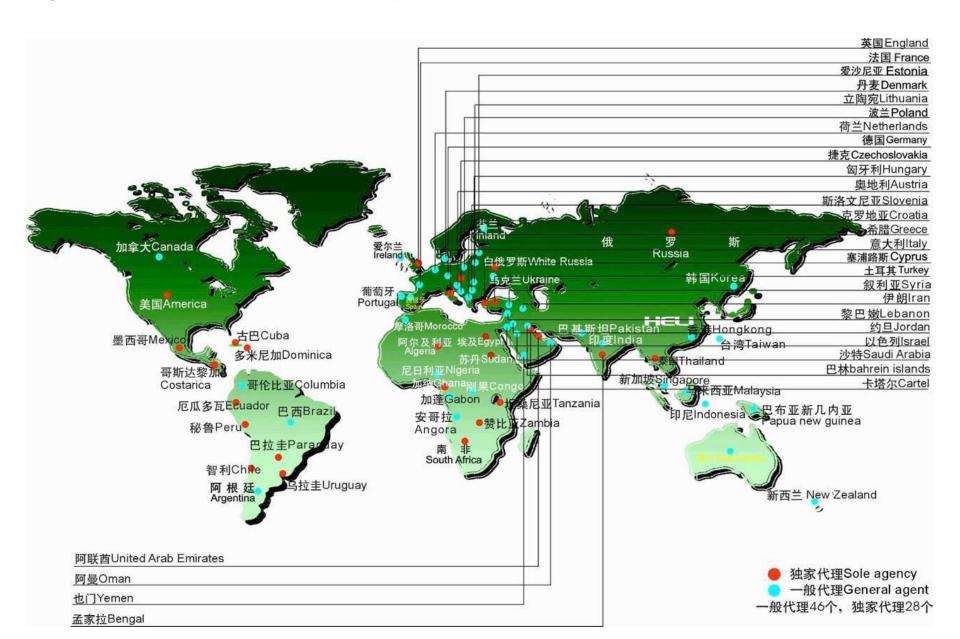

### Anhui Forklift Group Co. Ltd

Founded in 1958 400 acres

10,000 + employees 120,000 + units 160 Countries