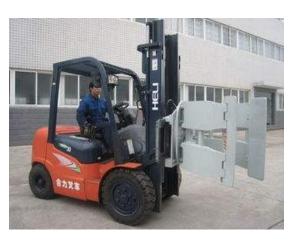

### SPECIAL ATTACHMENTS and ACCESSORIES

Load Stablizer for Beverage Industry

Appliance Handler

Blue and Red Safety Light

Push and Pull Slip Sheet Attachment

Wireless Cameras

Paper Roll Clamp

Pallet Side Shifting