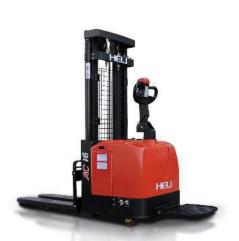

### **WAREHOUSE EQUIPMENTS**

AC Series Stacker 1.2 - 2 tons

Counter Balance Stacker 0.6-1.6 tons

Straddle Stacker 1 - 2 tons

Semi Electric Stacker 1 - 2 tons

Double Deep Straddle Stacker 1.2 - 2 tons

Double Deep Power Pallet 1-3 Tons

DC Series Walkie Power Pallet 1.5 Tons

AC Series Pedestrian Power Pallet 2 - 3.5 tons