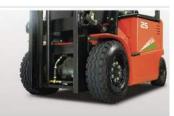

### **ELECTRIC FORKLIFTS**

1-10 Tons / 3 – 6.5 Meters **Dual AC Motors Operator Presence System Solid Tires** 150 Bar High Oil Pressures **Battery Auto Water** Battery Side Pull for 3 Shifts

18

Renewable Energy 15%
Technology Battery

**Battery Side Pull for Multiple Shifts** 

Hassle Free Battery Maintenance

HELI

Optional Single Point Filling System

**Capacity 1.6 – 2.0 Tons** 

ZAPI - Travelling / Lifting & Steering Motor