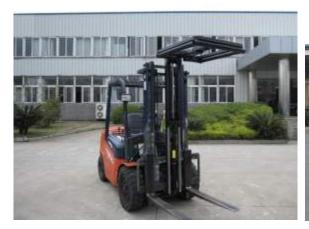

### SPECIAL ATTACHMENTS and ACCESSORIES

Load Stablizer for Beverage Industry

Appliance Handler

Blue and Red Safety Light

Push and Pull Slip Sheet Attachment

Wireless Cameras

Paper Roll Clamp

Pallet Side Shifting