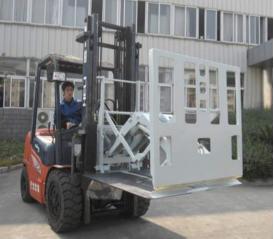

### SPECIAL ATTACHMENTS and ACCESSORIES

Load Stablizer for Beverage Industry

Appliance Handler

Blue and Red Safety Light

Push and Pull Slip Sheet Attachment

Wireless Cameras

Paper Roll Clamp

Pallet Side Shifting

1 - 2 - 3 - 4 Drum handler

Pipe and Log handler

Becon Light