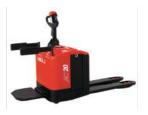

## No.1 Forklift of China

Sold over 1500 units in Pakistan

now with

Internal Combustion Engine Forklifts - Diesel - Petrol - Dual Fuel (LPG) Capacity 1 - 42 Tons & Extended Lift Height up to 7 Meters

High Efficiency Power Pallets upto 3.5tons