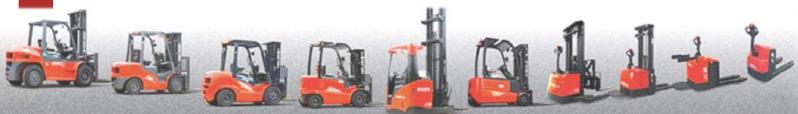

## No.1 Forklift of China

Sold over 1500 units in Pakistan

now with

Internal Combustion Engine Forklifts - Diesel - Petrol - Dual Fuel (LPG) Capacity 1 - 42 Tons & Extended Lift Height up to 7 Meters

High Efficiency Power Pallets upto 3.5tons

4 Wheel Electric Forklift 1.5Tons - 10 Tons

High Efficiency Electric Stackers 2.5 tons

Semi Electric Stackers

1.5Tons to 2 Tons

**HELI Container Handlers** 

⋖