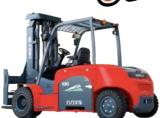

## No.1 Forklift of China

Sold over 1500 units in Pakistan

now with

Internal Combustion Engine Forklifts - Diesel - Petrol - Dual Fuel (LPG) Capacity 1 - 42 Tons & Extended Lift Height up to 7 Meters

High Efficiency Power Pallets upto 3.5tons