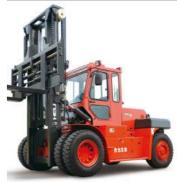

4 Wheel Electric Forklift 1.5Tons - 10 Tons

High Efficiency Electric Stackers 2.5 tons

Semi Electric Stackers

1.5Tons to 2 Tons

**HELI Container Handlers** 

⋖