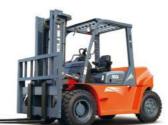

## No.1 Forklift of China

Sold over 1500 units in Pakistan

now with

Internal Combustion Engine Forklifts - Diesel - Petrol - Dual Fuel (LPG) Capacity 1 - 42 Tons & Extended Lift Height up to 7 Meters

High Efficiency Power Pallets upto 3.5tons