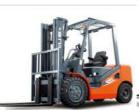

## No.1 Forklift of China

Sold over 1500 units in Pakistan

now with

Internal Combustion Engine Forklifts - Diesel - Petrol - Dual Fuel (LPG) Capacity 1 - 42 Tons & Extended Lift Height up to 7 Meters

High Efficiency Power Pallets upto 3.5tons