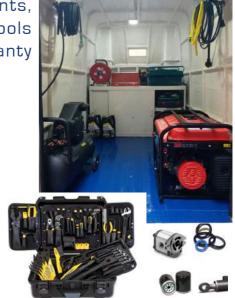

HELI is introducing for the FIRST TIME in PAKISTAN mobile workshop fully equipped with instruments, Diagnostic Apparatuses and complete repairing tools to provide on site complete service and warranty support.

## HELI MOBILE ON-ROAD WORKSHOP is equipped with

Welding Plant, Generator, Compressors, OEM Controllers -Handheld Programmers Lathe Machines, Seals, Filters, Lubricants, Hoses and all necessary tools & consumables, that are required for A, B and C Checks and do SPOT Repairs.