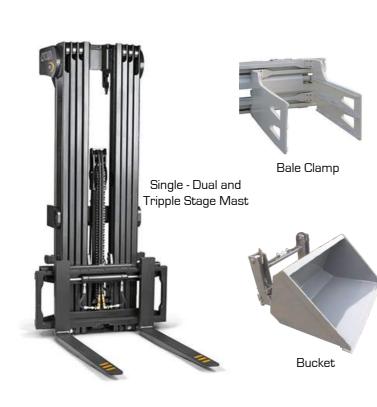

## No.1 Forklift of China

Sold over 1500 units in Pakistan

Load Stablizer for Beverage Industry

Appliance Handler

Push and Pull Slip Sheet Attachment

Paper Roll Clamp

Pallet Side Shifting

1 - 2 - 3 - 4 Drum handler

Pipe and Log handler

Blue and Red Safety Light

Wireless Cameras

Becon Light

Battery Side Pull Multiple Shifts

Battery AUTO Water Filling System

Standard - Solid - No Mark Tires

Specialized & Customized Seats