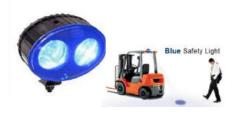

Pipe and Log handler

Blue and Red Safety Light

Wireless Cameras

Becon Light

Battery Side Pull Multiple Shifts

Battery AUTO Water Filling System

Standard - Solid - No Mark Tires

Specialized & Customized Seats