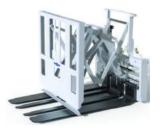

## No.1 Forklift of China

Sold over 1500 units in Pakistan

Load Stablizer for Beverage Industry

Appliance Handler

Push and Pull Slip Sheet Attachment

Paper Roll Clamp

Pallet Side Shifting

1 - 2 - 3 - 4 Drum handler

Pipe and Log handler

Blue and Red Safety Light

Wireless Cameras

Becon Light

Battery Side Pull Multiple Shifts

Battery AUTO Water Filling System

Standard - Solid - No Mark Tires

Specialized & Customized Seats