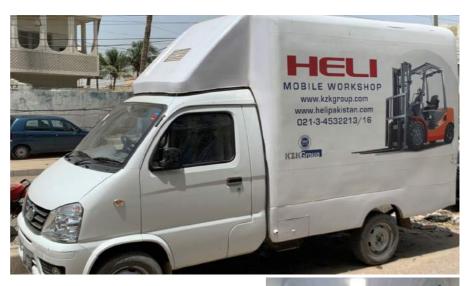

HELI is introducing for the FIRST TIME in PAKISTAN mobile workshop fully equipped with instruments, Diagnostic Apparatuses and complete repairing tools to provide on site complete service and warranty support.

## HELI MOBILE ON-ROAD WORKSHOP is equipped with

Welding Plant, Generator, Compressors, OEM Controllers -Handheld Programmers Lathe Machines, Seals, Filters, Lubricants, Hoses and all necessary tools & consumables, that are required for A, B and C Checks and do SPOT Repairs.