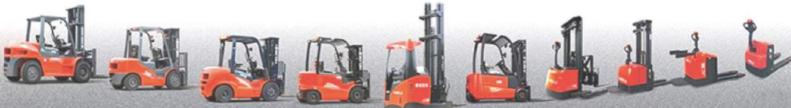

## No.1 Forklift of China

Sold over 1500 units in Pakistan

now with

Internal Combustion Engine Forklifts - Diesel - Petrol - Dual Fuel (LPG) Capacity 1 - 42 Tons & Extended Lift Height up to 7 Meters

High Efficiency Power Pallets upto 3.5tons

4 Wheel Electric Forklift 1.5Tons - 10 Tons

High Efficiency Electric Stackers 2.5 tons

Semi Electric Stackers

1.5Tons to 2 Tons

**HELI Container Handlers** 

⋖