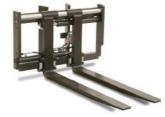

## No.1 Forklift of China

Sold over 1500 units in Pakistan

Load Stablizer for Beverage Industry

Appliance Handler

Push and Pull Slip Sheet Attachment

Paper Roll Clamp

Pallet Side Shifting

1 - 2 - 3 - 4 Drum handler