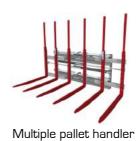

## No.1 Forklift of China

Sold over 1500 units in Pakistan

Load Stablizer for Beverage Industry

Appliance Handler

Push and Pull Slip Sheet Attachment

Paper Roll Clamp

Pallet Side Shifting

1 - 2 - 3 - 4 Drum handler