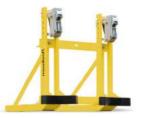

## No.1 Forklift of China

Sold over 1500 units in Pakistan

Load Stablizer for Beverage Industry

Appliance Handler

Push and Pull Slip Sheet Attachment

Paper Roll Clamp

Pallet Side Shifting

1 - 2 - 3 - 4 Drum handler