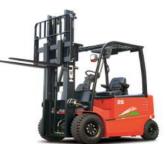

4 Wheel Electric Forklift 1.5Tons - 10 Tons

High Efficiency Electric Stackers 2.5 tons

Semi Electric Stackers

1.5Tons to 2 Tons

**HELI Container Handlers** 

⋖